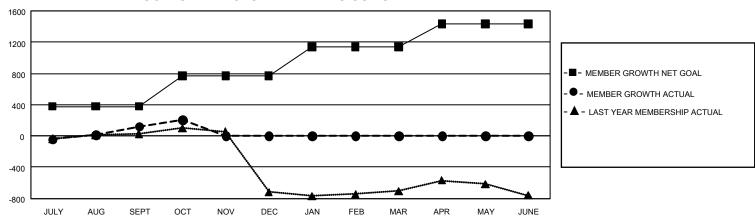

## GOALS AND ACTUAL MEMBERS CUMULATIVE

| DROPPED CLUBS: 5 |     | 269 CLUBS OF 761 ADDED 1<br>OR MORE NEW MEMBERS | GENDER DISTRIBUTION                   |                |  |
|------------------|-----|-------------------------------------------------|---------------------------------------|----------------|--|
|                  |     |                                                 | MALE                                  | 7,092 (46.43%) |  |
|                  |     |                                                 | FEMALE                                | 8,183 (53.57%) |  |
| DROPPED MEMBERS  |     |                                                 | NON BINARY                            | 0 (0.00%)      |  |
| DECEASED         | 40  |                                                 | PREFER NOT TO ANSWER                  | 1 (0.01%)      |  |
| CLUB CANCELLED   | 47  |                                                 | TOTAL FAMILY UNIT MEMBERS 5,3         |                |  |
| OTHER            | 462 | CLICK HERE FOR                                  | i i i i i i i i i i i i i i i i i i i |                |  |
| TOTAL            | 549 | CUMULATIVE MEMBERSHIP  DATA                     | FAMILY MEMBERS PAYING HALF DUES 3,04  |                |  |

## GMT Constitutional Area 3, Group D

REPORT DOES NOT INCLUDE CLUBS IN UNDISTRICTED AREAS.

| Clubs                 |               |           |               | Members               |                          |                         |                                                    |
|-----------------------|---------------|-----------|---------------|-----------------------|--------------------------|-------------------------|----------------------------------------------------|
| RESULTS FOR 2023-2024 |               |           |               | RESULTS FOR 2023-2024 |                          |                         |                                                    |
| QUARTER               | NEW CLUB GOAL | NEW CLUBS | DROPPED CLUBS | QUARTER ME            | EMBER GROWTH NET<br>GOAL | MEMBER GROWTH<br>ACTUAL | DROPPED MEMBERS<br>ACTUAL (including<br>transfers) |
| JULY/AUG/SEPT         | 18            | 4         | 5             | JULY/AUG/SEPT         | 379                      | 626                     | 431                                                |
| OCT/NOV/DEC           | 9             | 0         | 0             | OCT/NOV/DEC           | 390                      | 221                     | 114                                                |
| JAN/FEB/MAR           | 33            | 0         | 0             | JAN/FEB/MAR           | 372                      | 0                       | 0                                                  |
| APR/MAY/JUNE          | 21            | 0         | 0             | APR/MAY/JUNE          | 295                      | 0                       | 0                                                  |