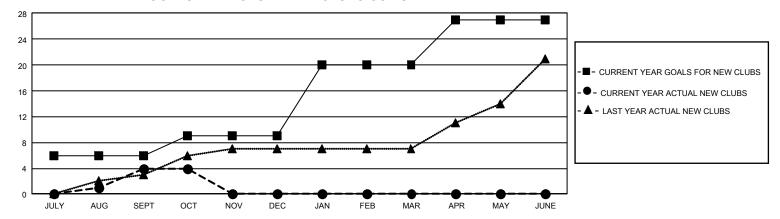

## GOALS AND ACTUAL NEW CLUBS CUMULATIVE

## GMT Constitutional Area 3, Group D

REPORT DOES NOT INCLUDE CLUBS IN UNDISTRICTED AREAS.

| Clubs                 |               |           |               | Members               |                          |                         |                                                    |
|-----------------------|---------------|-----------|---------------|-----------------------|--------------------------|-------------------------|----------------------------------------------------|
| RESULTS FOR 2023-2024 |               |           |               | RESULTS FOR 2023-2024 |                          |                         |                                                    |
| QUARTER               | NEW CLUB GOAL | NEW CLUBS | DROPPED CLUBS | QUARTER ME            | EMBER GROWTH NET<br>GOAL | MEMBER GROWTH<br>ACTUAL | DROPPED MEMBERS<br>ACTUAL (including<br>transfers) |
| JULY/AUG/SEPT         | 18            | 4         | 5             | JULY/AUG/SEPT         | 379                      | 626                     | 431                                                |
| OCT/NOV/DEC           | 9             | 0         | 0             | OCT/NOV/DEC           | 390                      | 221                     | 114                                                |
| JAN/FEB/MAR           | 33            | 0         | 0             | JAN/FEB/MAR           | 372                      | 0                       | 0                                                  |
| APR/MAY/JUNE          | 21            | 0         | 0             | APR/MAY/JUNE          | 295                      | 0                       | 0                                                  |